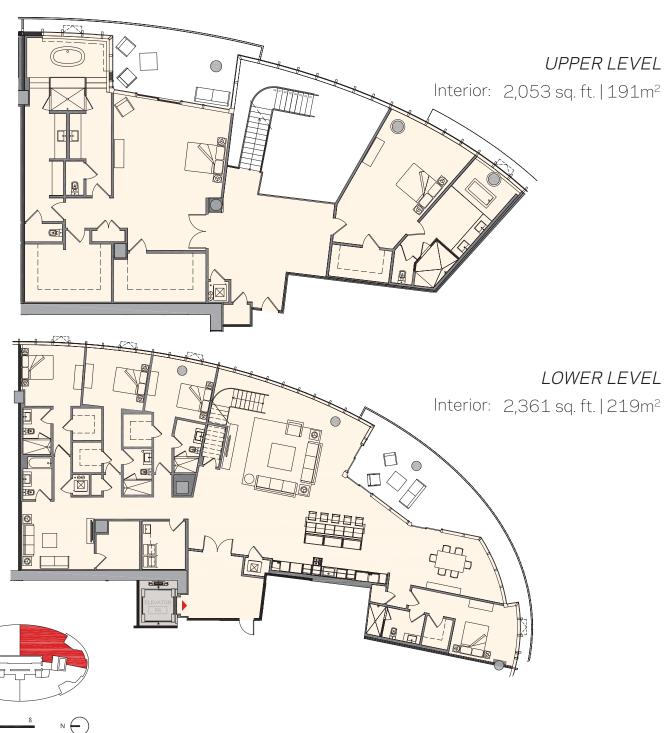

## Residence L1

## 6 Bedroom + Den | 7 Bath

 Total:
 4,764 sq. ft. |
 442m²

 Interior:
 4,414 sq. ft. |
 410m²

 Outdoor:
 350 sq. ft. |
 32m²

These drawings are conceptual only and are for the convenience of reference. They should not be relied upon as representations, express or implied, of the final detail of the residences. Units shown are examples of unit types and may not depict actual units. Stated square footages are ranges for a particular unit type and are measured to the exterior boundaries of the exterior walls and the centerline of interior demising walls and in fact vary from the area that would be determined by using the description and definition of the "Unit" set forth in the Declaration (which generally only includes the interior airspace between the perimeter walls and excludes interior structural components). Note that measurements of rooms set forth on this floor plan are generally taken at the greatest points of each given room (as if the room were a perfect rectangle), without regard for any cutouts. Accordingly, the area of the actual room will typically be smaller than the product obtained by multiplying the stated length times width. All dimensions are approximate and may vary with actual construction, and all floor plans and development plans are subject to change. All fixtures and items of finish, furnishing and decoration are for display only and are not to be included with the Unit. Consult the Prospectus for a description of those features which are to be included in the Unit.